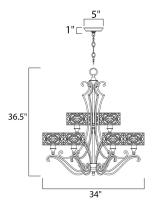

## **MEASUREMENTS**

BULB

DIMMABLE

DIMENSION : 34" L x 34" W x 36.5" H CANOPY : 5" W x 1" H x 5" L HANGING WEIGHT : 31.46 lb