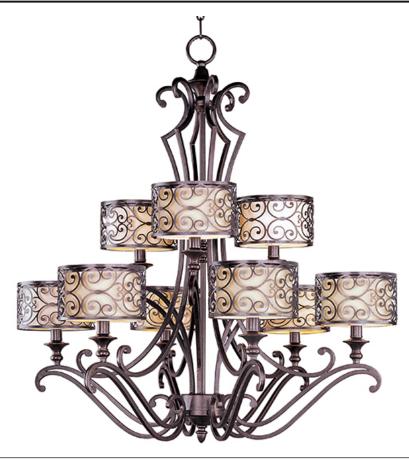

## **PRODUCT DESCRIPTION**

Mondrian, a Mediterranean inspired collection, features a forged-iron frame finished in Umber Bronze. The warm glow emitted through the delicate pattern of the metal silhouette gently radiates through the off-white fabric shades to create an interesting lighting effect.

## LAMPING

INPUT VOLTAGE : 120V

BULB INCLUDED

: 9 x 60W Incandescent E26 Medium , 540W Total : (Not Included) :Yes

## FINISHES OPTION

Umber Bronze (UB)

MATERIAL Steel, Fabric

RATINGS cULus Dry Location

ADDITIONAL **OPERATING TEMPERATURE:** -20°C (-4°F), 40°C (104°F)

Always consult a qualified electrician before installing any lighting product.